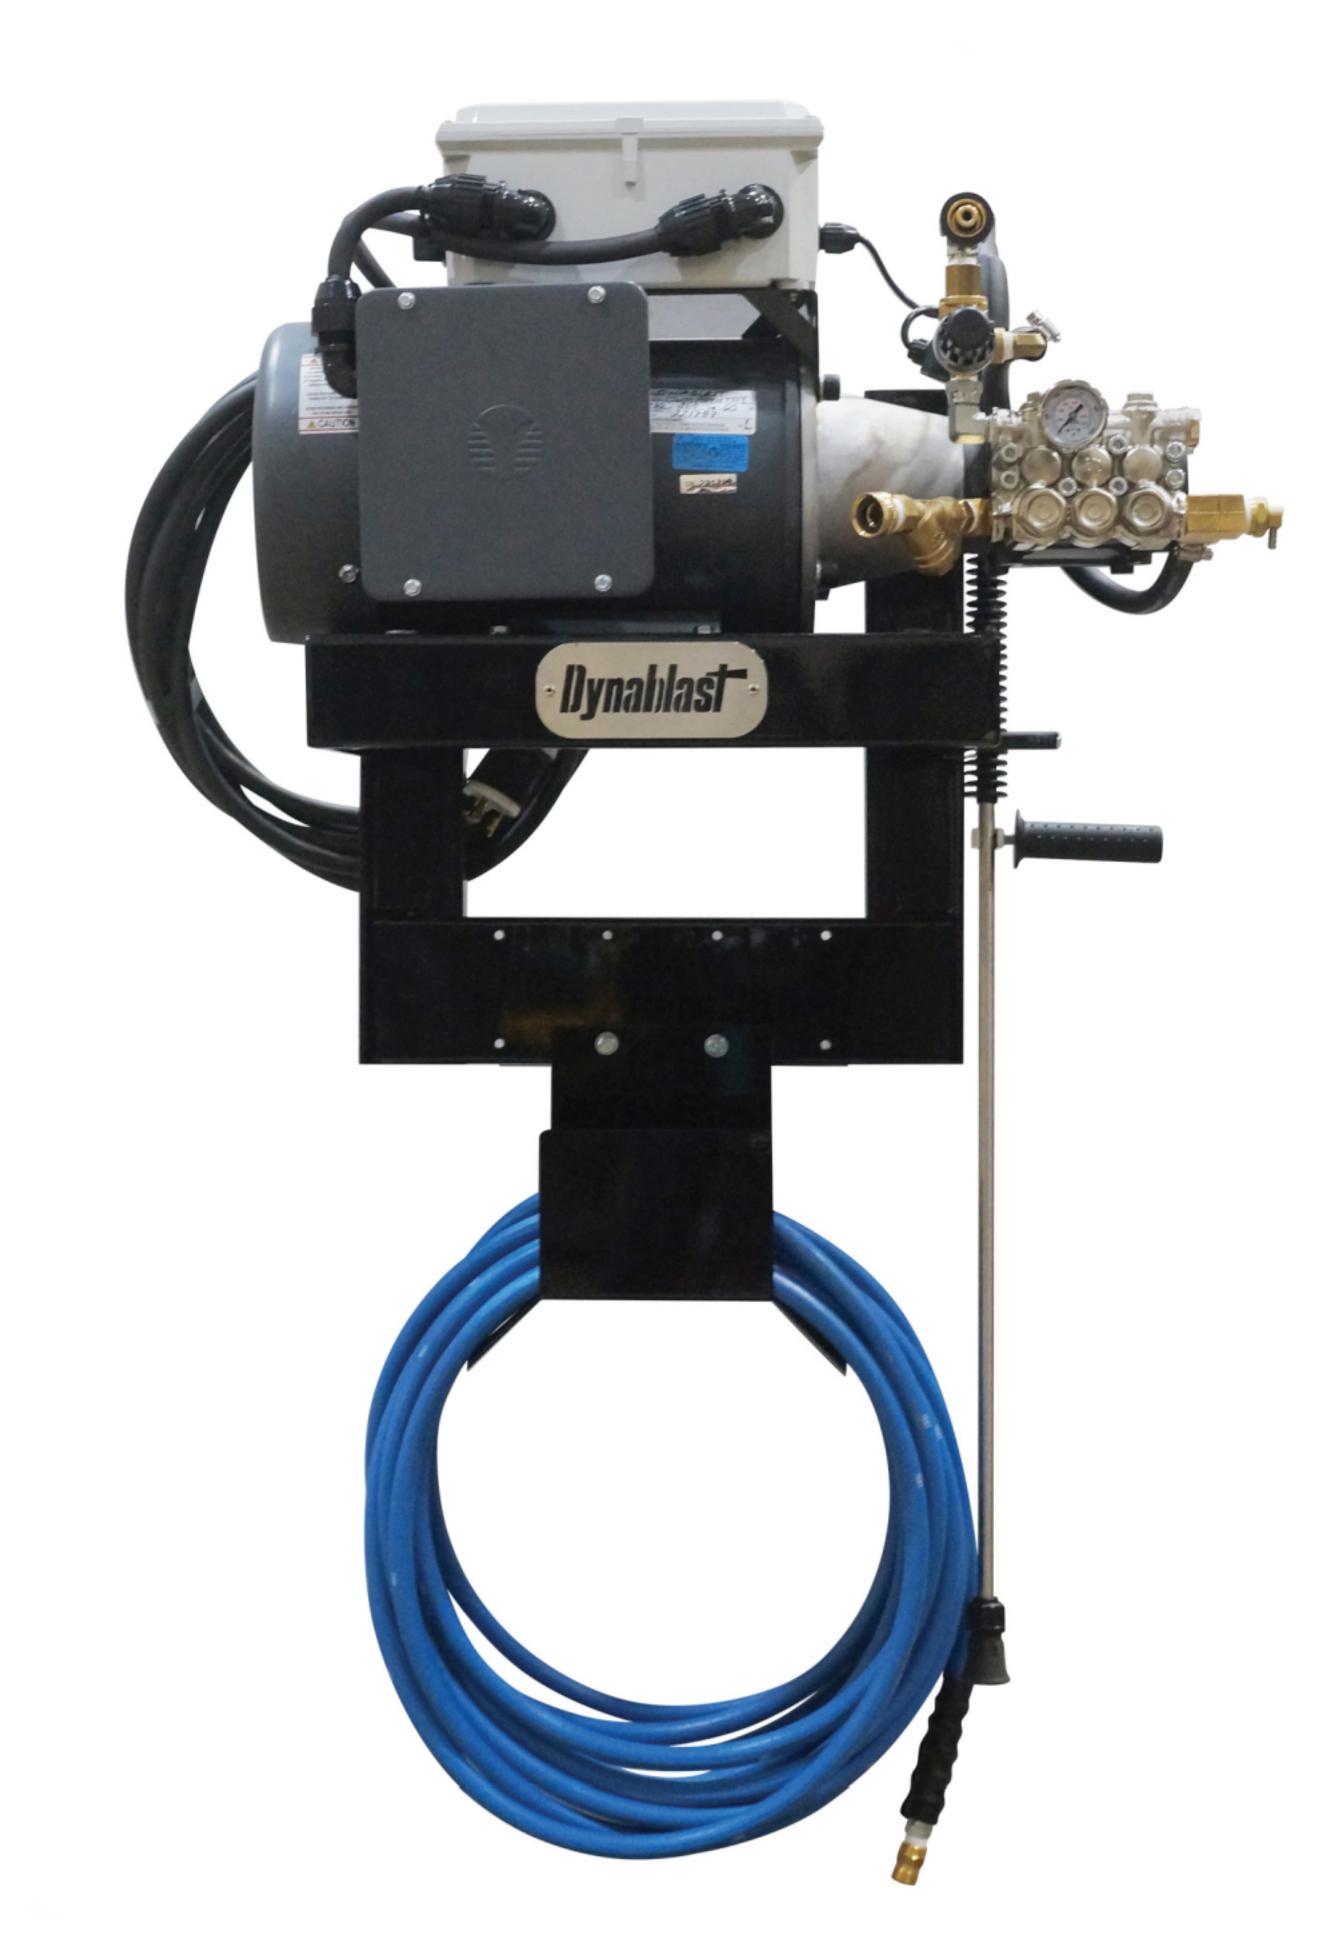

## DYNABLAST CWM1904HTDS3D HIGH TEMP PRESSURE WASHER

1,900 PSI @ 4.0 GPM - 5 HP ELECTRIC 575V MOTOR

5 HP Electric Motor, 240V 1 Phase

Time Delay Shutdown

Interpump High Temperature Triplex Plunger Pump

Pump Thermal Protection

Built In Low Pressure Injector Chemical

Built In Unloader

5 Quick Connect Nozzles

Insulated Gun 4,500 psi Rated

36" Steel Lance

7 m Power Cord

Wire Braided 50 ft. Blue Hose

Powder Coated Wall Mount Bracket

Assembled in Canada

| SPECIFICATONS      | CWM1904HTDS1 | CWM1904HTDS3D |
|--------------------|--------------|---------------|
| OPERATING PRESSURE | 1,900PSI     | 1,900PSI      |
| VOLUME             | 4.00GPM      | 4.0GPM        |
| MOTOR              | 5.0 HP       | 5.0HP         |
| PUMP SPEED         | 1750RPM      | 1750RPM       |
| VOLTAGE            | 240V 1PH     | 575V 3PH      |
| WEIGHT             | 190LBS       | 190LBS        |