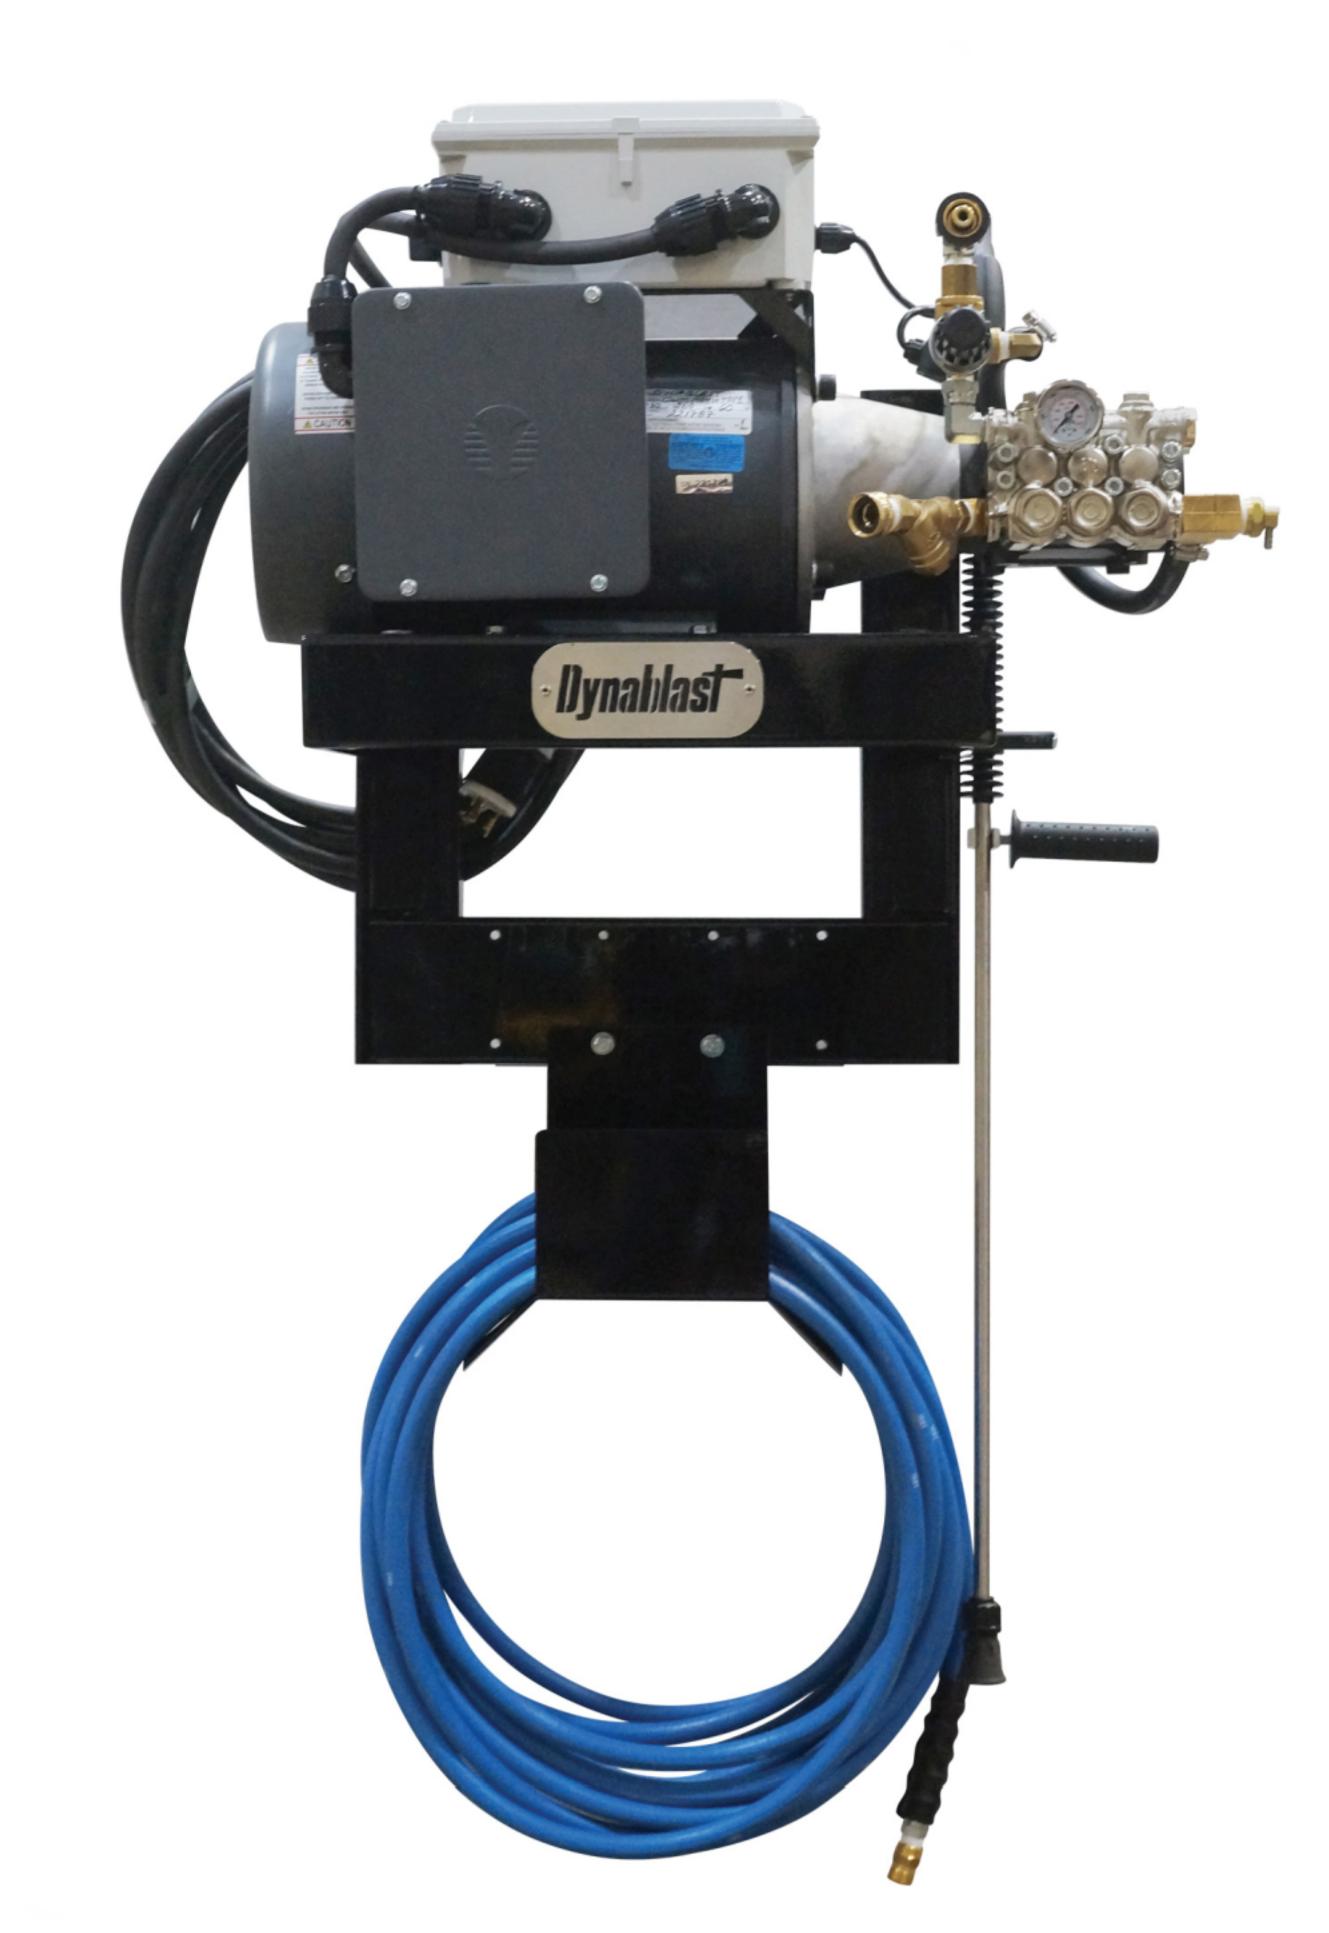

## DYNABLAST CWM1904HTDS1 HIGH TEMP PRESSURE WASHER

1,900 PSI @ 4.0 GPM - 5 HP ELECTRIC 240 V MOTOR

5 HP Electric Motor, 240V 1 Phase

Time Delay Shutdown

Interpump High Temperature Triplex Plunger Pump

Pump Thermal Protection

Built In Low Pressure Injector Chemical

Built In Unloader

5 Quick Connect Nozzles

Insulated Gun 4,500 psi Rated

36" Steel Lance

7 m Power Cord

Wire Braided 50 ft. Blue Hose

Powder Coated Wall Mount Bracket

Assembled in Canada

| SPECIFICATONS      | CWM1904HTDS1 | CWM1904HTDS3D |
|--------------------|--------------|---------------|
| OPERATING PRESSURE | 1,900PSI     | 1,900PSI      |
| VOLUME             | 4.00GPM      | 4.0GPM        |
| MOTOR              | 5.0 HP       | 5.0HP         |
| PUMP SPEED         | 1750RPM      | 1750RPM       |
| VOLTAGE            | 240V 1PH     | 575V 3PH      |
| WEIGHT             | 190LBS       | 190LBS        |